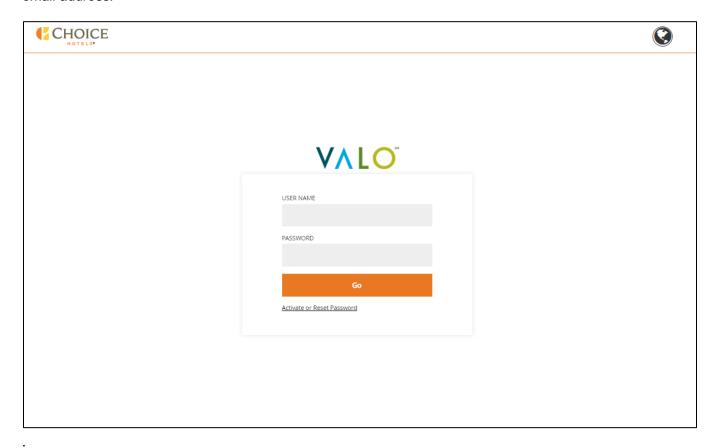

## **Step 1: Access the Choice Hotels VALO Commerce Site**

In your browser, go to <a href="https://choicehotels.inwk.com">https://choicehotels.inwk.com</a>. Login using your username and password.

Please note – if this is your first time logging into VALO Commerce, you will need to click on the **Activate or Reset Password** link on the homepage to set your password. Your username will be your Choice Hotels email address.