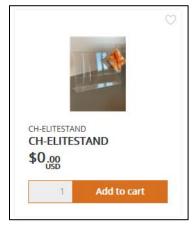

Step 3: Add Items to your Shopping Cart

To add an item to the shopping cart, you can confirm/update the item quantity and click on the "add to cart" button. For additional information on the product, click on the item image to be taken to the detail screen. On the detail screen, you can enter a quantity in the add to cart section at the bottom right. Click the **cart** icon to add it to your cart.