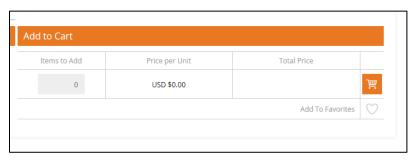

Step 3: Add Items to your Shopping Cart

To add an item to the shopping cart, you can confirm/update the item quantity and click on the "add to cart" button. For additional information on the product, click on the item image to be taken to the detail screen. On the detail screen, you can enter a quantity in the add to cart section at the bottom right. Click the **cart** icon to add it to your cart.