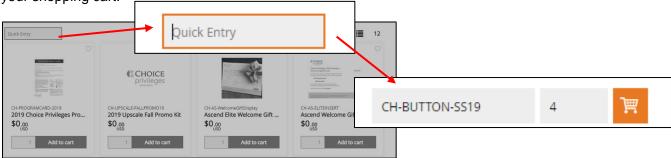

You can also use the **Quick Entry** field on the item catalog page to instantly add a specific item & amount to your shopping cart.