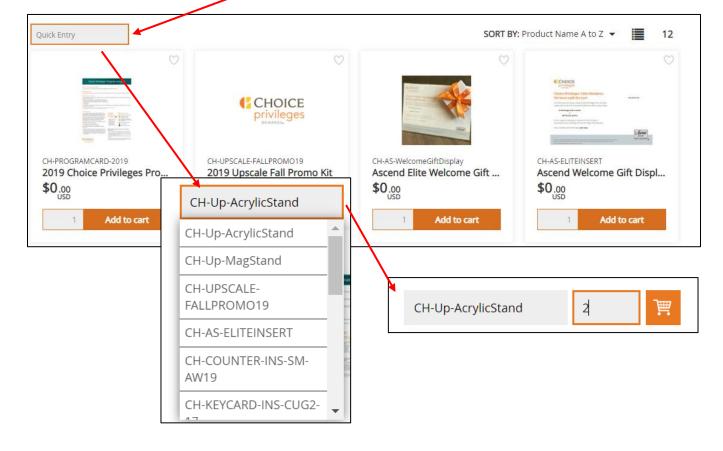

The search field will display items based on name or description containing the search term entered.

| Display | Q, |  |
|---------|----|--|
|         |    |  |

Enter a specific SKU into the Quick Entry field to instantly edit quantity and add that item to your cart.