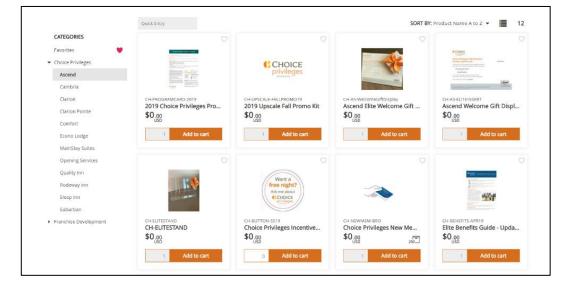

#### BROWSE THE CATALOG

To find a particular item, click on the dropdown for either Choice Privileges or Franchise Development. Once you select the dropdown, your available brand(s) will be listed will be listed with available products.

The catalog item display will include the item image, SKU and price.

If a quantity box appears under the item image, the item can be added to the shopping cart by entering a quantity and clicking the "add to cart" button.